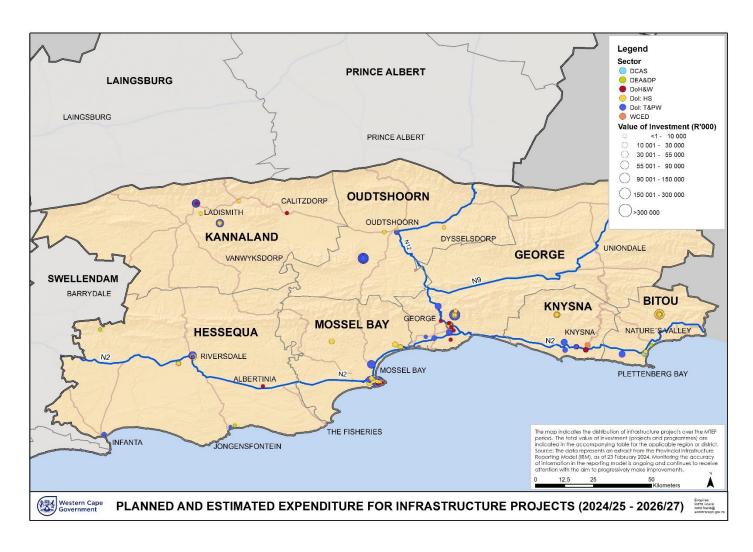

<u>Annexure B</u>: Map showing the spatial distribution of Provincial Infrastructure Investment Projects (Individual Projects) in the Municipality for the MTEF period 2024/25 – 2026/27.

<u>Annexure C:</u> A set of information as described in the Annexure, available from the Western Cape Resource Centre for Development Planning's <u>Infrastructure Portal</u>, or in case of access problems, an alternative <u>Temporary TeamSite</u> for this purpose. Further support will also be provided via email.

The infrastructure projects and related capital projects are in various stages of implementation, with some being in the planning phase, others in implementation with construction happening, and some are in the process of being finalized and therefore in the 'close-out' phase. The information may be subject to change, depending on fiscal constraints and the availability of resources.