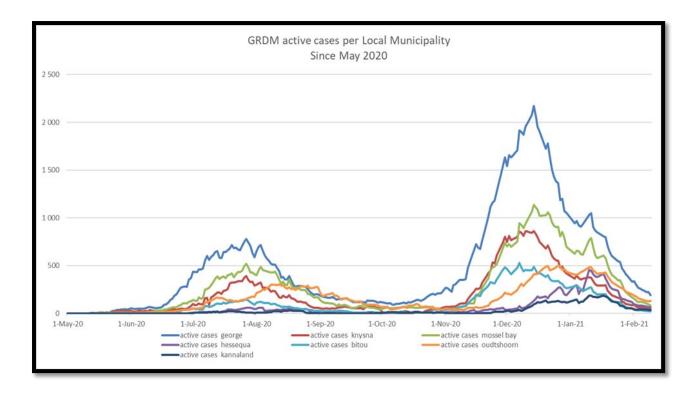

people who lost their lives due to this virus. Fortunately, to date **79,393,465** people have recovered.

## Graph 1: International Daily New Cases as on 10 February 2021



## South Africa:

In South Africa we now have a total of **1,479,253** positive Coronavirus cases reported, of these cases **1,367,247** or **(92%)** of the infected people have recovered and to date **46,869** people lost their lives due to this virus.





## Western Cape

In the Western Cape the total number of positive Coronavirus cases reported is **270,303** of these **252,019 (93%)** have already recovered and the total amount of people who lost their lives due to this virus is at **10692** people.







Graph 5: Garden Route District Municipalty cases per local Municipality from May 2020 till February 2021



| Table 3: Statistics in terms of covid-19 positive cases within the GRDM from $21/01/2020$ |
|-------------------------------------------------------------------------------------------|
| until 8/02/2021                                                                           |

| Date       | Descriptio<br>n | Oudtshoorn | Bitou | Knysna | George | Mossel Bay | Hessedua | Kannaland | GRDM  |
|------------|-----------------|------------|-------|--------|--------|------------|----------|-----------|-------|
| Thursday   | Positive        | 3 63       | 2 59  | 4618   | 11 18  | 6 98       | 1 77     | 749       | 31 53 |
| 21/01/2021 | Cases           | 7          | 0     |        | 2      | 5          | 5        |           | 6     |
|            | Deaths          | 213        | 101