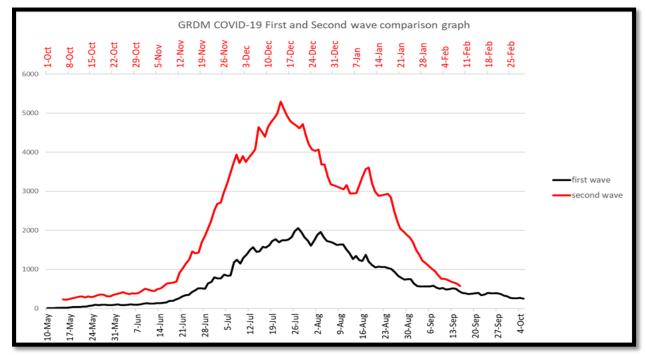

s cases now exceeds the **100 million** mark at **107,460,128** on Wednesday (10/02/2021) with **2,352,837** people who lost their lives due to this virus. Fortunately, to date **79,393,465** people have recovered.

## Graph 1: International Daily New Cases as on 10 February 2021



## South Africa:

In South Africa we now have a total of **1,479,253** positive Coronavirus cases reported, of these cases **1,367,247** or **(92%)** of the infected people have recovered and to date **46,869** people lost their lives due to this virus.





## Western Cape

In the Western Cape the total number of positive Coronavirus cases reported is **270,303** of these **252,019 (93%)** have already recovered and the total amount of people who lost their lives due to this virus is at **10692** people.







Graph 5: Garden Route District Municipalty cases per local Municipality from May 2020 till February 2021



| Table 3: Statistics in terms of covid-19 positive cases within the GRDM from $21/01/2020$ |
|-------------------------------------------------------------------------------------------|
| until 8/02/2021                                                                           |

| Date       | Descriptio<br>n | Oudtshoorn | Bitou | Knysna | George | Mossel Bay | Hessedua | Kannaland | GRDM  |
|------------|-----------------|------------|-------|--------|--------|------------|----------|-----------|-------|
| Thursday   | Positive        | 3 63       | 2 59  | 4618   | 11 18  | 6 98       | 1 77     | 749       | 31 53 |
| 21/01/2021 | Cases           | 7          | 0     |