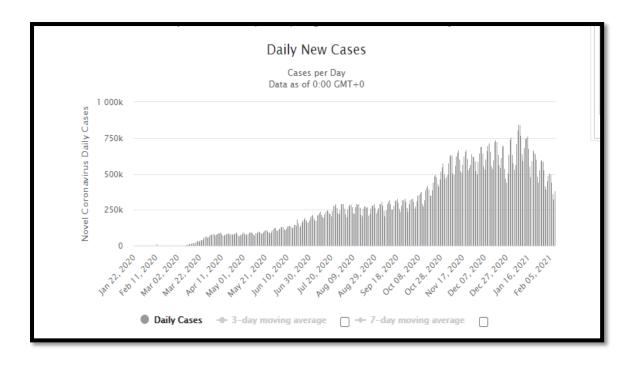

1

## 6. DISCUSSION / CONTENTS

## 6.1 Background

Today, 10 February 2021 is exactly **333** days since the declaration of a National state of Disaster due to the Covid-19 pandemic; it is day **44** of the National Amended Alert Level 3 COVID-19 Lockdown and day **331** of the GRDM District Command Centre activation.

# Overview on Covid-19 Cases International, South Africa, the Western Cape and the Garden Route District as on 10 February 2021.

## Internationally:

Internationally the total number of Coronavirus cases now exceeds the **100 million** mark at **107,460,128** on Wednesday (10/02/2021) with **2,352,837** people who lost their lives due to this virus. Fortunately, to date **79,393,465** people have recovered.

## Graph 1: International Daily New Cases as on 10 February 2021



## South Africa:

In South Africa we now have a total of **1,479,253** positive Coronavirus cases reported, of these cases **1,367,247** or **(92%)** of the infected people have recovered and to date **46,869** people lost their lives due to this virus.





## Western Cape

In the Western Cape the total number of positive Coronavirus cases reported is **270,303** of these **252,019 (93%)** have already recovered and the total amount of people who lost their lives due to this virus is at **10692** people.







Graph 5: Garden Route District Municipalty cases per local Municipality from May 2020 till February 2021



| Table 3: Statistics in terms of covid-19 positive cases within the GRDM from $21/01/2020$ |
|-----------------------------------------------------------------------------