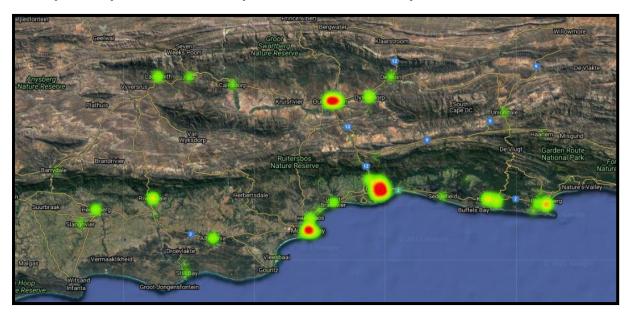

Notice is hereby given in terms of Section 29 of the Local Government: Municipal Structures Act, Act 117 of 1998, that a **COUNCIL MEETING** of the 2016/2021 term of the Garden Route District Municipality will be held **via Zoom**, on **TUESDAY**, **23 FEBRUARY 2021** at **11:00** to consider the items as set out in the agenda.