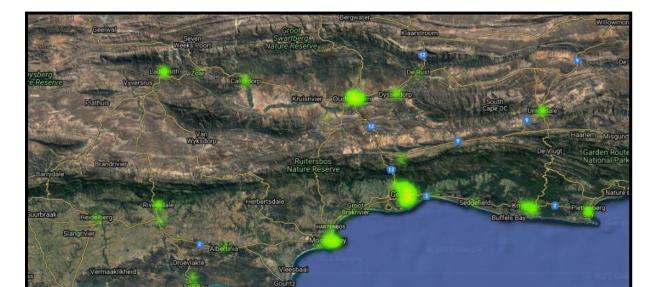

Notice is hereby given in terms of Section 29 of the Local Government: Municipal Structures Act, Act 117 of 1998, that a **COUNCIL MEETING** of the 2016/2021 term of the Garden Route District Municipality will be held **via Zoom**, on **TUESDAY**, **23 FEBRUARY 2021** at **11:00** to consider the items as set out in the agenda.