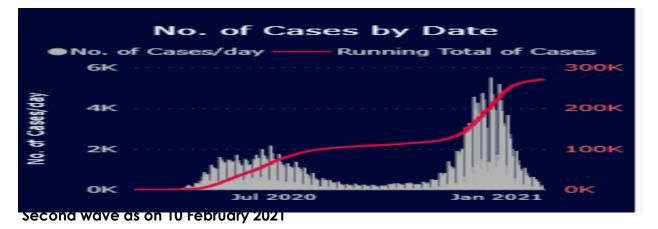

rus cases now exceeds the **100 million** mark at **107,460,128** on Wednesday (10/02/2021) with **2,352,837** people who lost their lives due to this virus. Fortunately, to date **79,393,465** people have recovered.

## Graph 1: International Daily New Cases as on 10 February 2021



## South Africa:

In South Africa we now have a total of **1,479,253** positive Coronavirus cases reported, of these cases **1,367,247** or **(92%)** of the infected people have recovered and to date **46,869** people lost their lives due to this virus.





## Western Cape

In the Western Cape the total number of positive Coronavirus cases reported is **270,303** of these **252,019 (93%)** have already recovered and the total amount of people who lost their lives due to this virus is at **10692** people.







Graph 5: Garden Route District Municipalty cases per local Municipality from May 2020 till February 2021



| Table 3: Statistics in terms of covid-19 positive cases within the GRDM from $21/01/2020$ |
|-------------------------------------------------------------------------------------------|
| until 8/02/2021                                                                           |

| Date       | Descriptio<br>n | Oudtshoorn | Bitou | Knysna | George | Mossel Bay | Hessedua | Kannaland | GRDM  |
|------------|-----------------|------------|-------|--------|--------|------------|----------|-----------|-------|
| Thursday   | Positive        | 3 63       | 2 59  | 4618   | 11 18  | 6 98       | 1 77     | 749       | 31 53 |
| 21/01/2021 | Cases           | 7          | 0     |