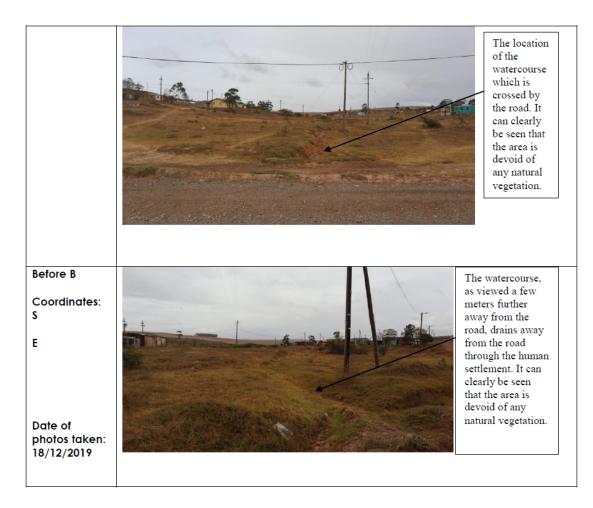

Notice is hereby given in terms of Section 29 of the Local Government: Municipal Structures Act, Act 117 of 1998, that a **COUNCIL MEETING** of the 2016/2021 term of the Garden Route District Municipality will be held **via Zoom**, on **TUESDAY**, **23 FEBRUARY 2021** at **11:00** to consider the items as set out in the agenda.