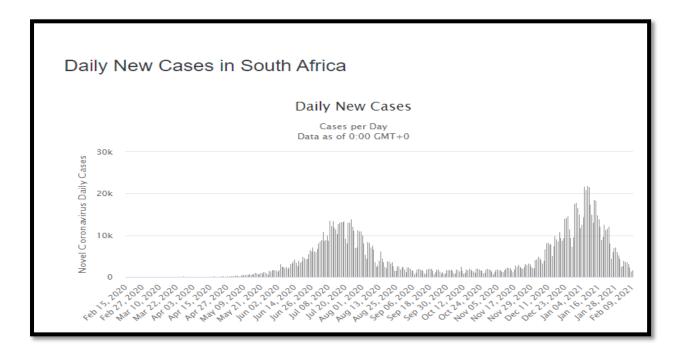

day **331** of the GRDM District Command Centre activation.

# Overview on Covid-19 Cases International, South Africa, the Western Cape and the Garden Route District as on 10 February 2021.

## Internationally:

Internationally the total number of Coronavirus cases now exceeds the **100 million** mark at **107,460,128** on Wednesday (10/02/2021) with **2,352,837** people who lost their lives due to this virus. Fortunately, to date **79,393,465** people have recovered.

## Graph 1: International Daily New Cases as on 10 February 2021



## South Africa:

In South Africa we now have a total of **1,479,253** positive Coronavirus cases reported, of these cases **1,367,247** or **(92%)** of the infected people have recovered and to date **46,869** people lost their lives due to this virus.





## Western Cape

In the Western Cape the total number of positive Coronavirus cases reported is **270,303** of these **252,019 (93%)** have already recovered and the total amount of people who lost their lives due to this virus is at **10692** people.







Graph 5: Garden Route District Municipalty cases per local Municipality from May 2020 till February 2021



| Table 3: Statistics in terms of covid-19 positive cases within the GRDM from $21/01/2020$ |
|-------------------------------------------------------------------------------------------|
| until 8/02/2021                                                                           |

| Date       | Descriptio<br>n | Oudtshoorn | Bitou | Knysna | George | Mossel Bay | Hessedua | Kannaland | GRDM  |
|------------|-----------------|